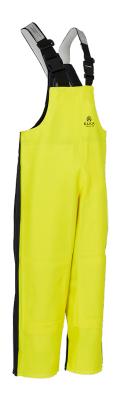

## Unlimited Bib & brace w/kneepads

ART. 177305

- Prismatic reflex on suspenders
- Double-welded inner seams
- Reinforced in welded stress-points
- Welded seam in legs
- Reinforced front
- Inside chest pocket
- Knee reinforcement with welded knee pads
- Fish oil and cold resistant